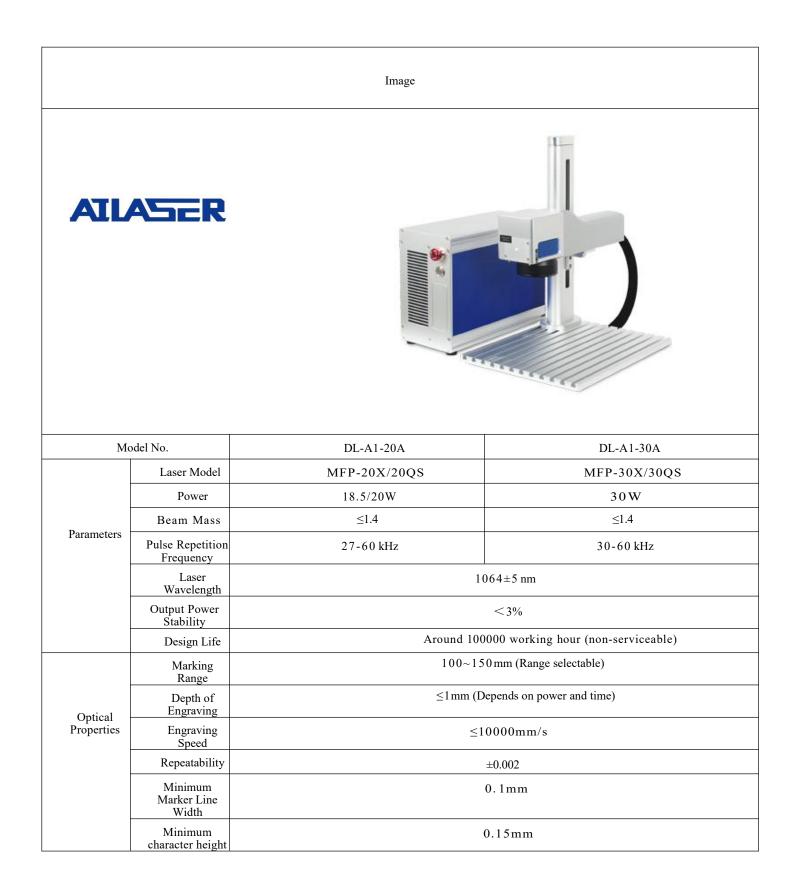

## DL-A1-20A&30A Split Intelligent Laser Marking Machine

| Operating<br>Environment | Cooling<br>Methods        | Built-in air-cooling                                                                            |
|--------------------------|---------------------------|-------------------------------------------------------------------------------------------------|
|                          | System Power<br>Supply    | 500W / 220V / 50Hz (Can be connected with 110V)                                                 |
|                          | Temperature and humidity  | $0\sim40^{\circ}$ , $30\%\leq$ RH $\leq$ 85%, Air conditioning is required for out-of-range use |
|                          | Oil mist,<br>Condensation | Not allowed                                                                                     |
| Other<br>Parameters      | Operating<br>System       | Windows Operation System                                                                        |
|                          | File Formats              | All fonts/typefaces of WINDOWS OS font library (standard USB input)                             |
|                          | External<br>Dimensions    | Case: 350X160X270 mm Marking Machine: 390X300X470 mm                                            |
|                          | Packing Size              | 550X270X680 mm                                                                                  |
|                          | Gross Weight              | Around 20kg                                                                                     |